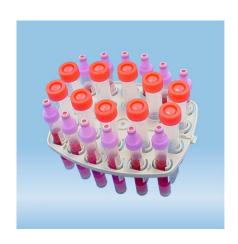

# Rotor, for 22 collection tubes

### **Product descriptions**

Name Rotor, for 22 Collection tubes

Product number 92.181.611

Product description Rotor, for 22 collection tubes

#### Product characteristics

Storage capacity 22