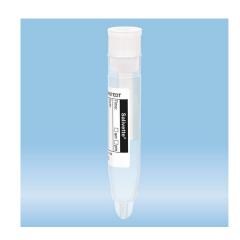

# Salivette®, with cotton swab, cap: white, with paper label

## **Product descriptions**

| Name                | Salivette®, with cotton swab, cap: white, with paper label                                                                     |
|---------------------|--------------------------------------------------------------------------------------------------------------------------------|
| Product number      | 51.1534                                                                                                                        |
| Product description | Salivette®, with cotton swab, cap: white, with paper label, label/print: white/black, for Saliva examination, 100 piece(s)/bag |

#### Material & colours

| Closure material | Low Density Polyethylene (LD-PE) |
|------------------|----------------------------------|
| Color of cap     | white                            |

### Product characteristics

| Design               | with cotton swab |
|----------------------|------------------|
| Label/Print          | With paper label |
| Color of print/label | white/black      |
| Closure type         | Push can         |