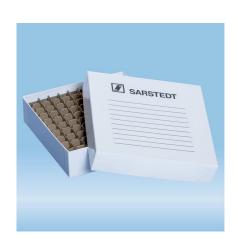

# Storage box, slip-on lid, cardboard, format: 10 x 10, for

#### 100 collection tubes

## **Product descriptions**

| Name                | Storage box, Slip-on lid, Cardboard, Format: 10 x 10, for 100 Collection tubes                                                                                                       |
|---------------------|--------------------------------------------------------------------------------------------------------------------------------------------------------------------------------------|
| Product number      | 95.64.923                                                                                                                                                                            |
| Product description | Storage box, slip-on lid, material: cardboard, white, format: 10 x 10, for 100 collection tubes, suitable for tubes up to max. 12 mm Ø, tube height between 29-34 mm, 1 piece(s)/bag |

#### Material & colours

| Color of product | white     |
|------------------|-----------|
| Closure material | Cardboard |
| Color of cap     | white     |

#### Size

| Width of product  | 135 mm |
|-------------------|--------|
| Length of product | 135 mm |
| Height of product | 34 mm  |

| Storage capacity | 100         |
|------------------|-------------|
| Closure type     | Slip-on lid |