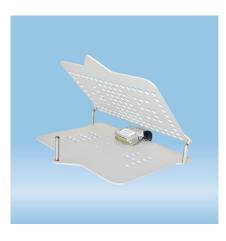

## Module MAXITHERM

| Product information    |                                                                                          |
|------------------------|------------------------------------------------------------------------------------------|
| Product number         | 97.8710.580                                                                              |
| Product descriptions   |                                                                                          |
| Name                   | Module MAXITHERM                                                                         |
| Product number         | 97.8710.580                                                                              |
| Product description    | Module MAXITHERM, for forming the SAHARA-MAXITHERM together with the SAHARA-III platform |
| Material & colours     |                                                                                          |
| Color of product       | grey                                                                                     |
| Size                   |                                                                                          |
| Width of product       | 23 cm                                                                                    |
| Length of product      | 29 cm                                                                                    |
| Purity & certification |                                                                                          |
| Product category       | not regulated                                                                            |
| CE certified           | no CE mark                                                                               |
| Batched                | no                                                                                       |
| Packaging              |                                                                                          |
| Volume of case         | 0.013 cbm                                                                                |
| Weight of case         | 1.44 kg                                                                                  |