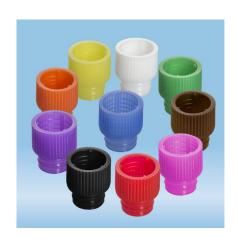

### Product descriptions

Push cap, Colour mix, suitable for Tubes Ø 12 mm

Product number 65.809.999

Product description

Push cap, colour mix, suitable for tubes Ø 12 mm, 100 piece(s)/bag

### Material & colours

Color of product Colour mix